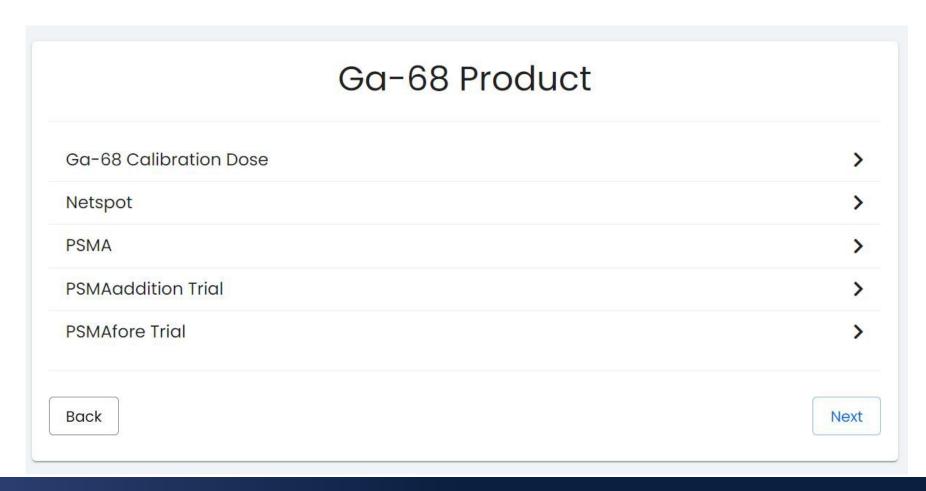

profile on TimeTap to order products through AAA, the same login should work

For new profiles - select register

### Check Email

#### Register

First, please enter your email and we'll check if you've made appointments here in the past. If so we'll send you a password reset email

Your email \*

Check Email



Enter the following information

Set your password\* Institution Name\* First Name\* Last Name\* **Business Phone\*** Cell Phone\* Address\* City\* State\* Zip\*



My Account

#### Welcome, Your Name!

Add Connected customer

Now that you've logged into our scheduler, you can:

- Schedule a new appointment
- View and manage past and future appointments

Select a button below to get started:

Book a New Appointment

View Appointments

My Profile



#### **Choose a Ga-68 Product**





#### **Choose a Generator**



Some pharmacies have multiple generators. If the date/time you desire is not available, try a different generator option. Each generator has a unique calendar with date and time options.



#### Pick a date and time





#### **Enter Physician Details**

| Your Information      |                                                               |   |  |  |
|-----------------------|---------------------------------------------------------------|---|--|--|
| Booking For:          | Booking Ga-68 Calibration Dose on January 14, 2022 7:00:00 AM |   |  |  |
|                       |                                                               | • |  |  |
|                       |                                                               |   |  |  |
|