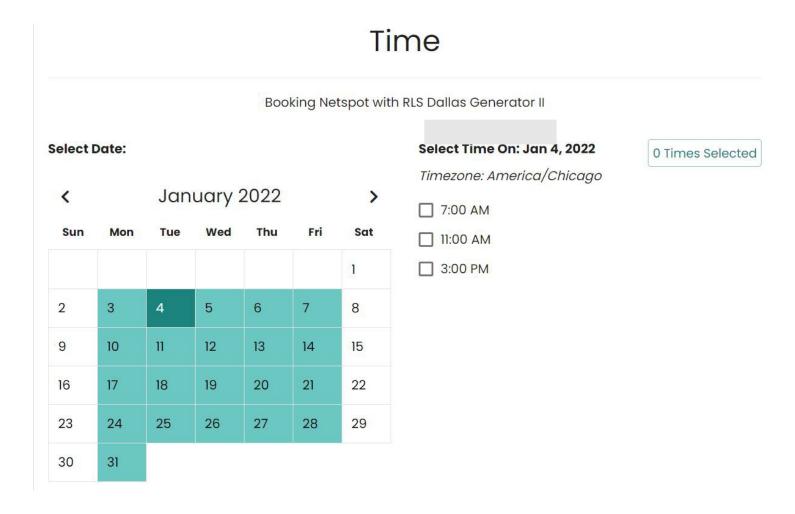

end you a password reset email

Your email \*

Check Email



Enter the following information

Set your password\* Institution Name\* First Name\* Last Name\* **Business Phone\*** Cell Phone\* Address\* City\* State\* Zip\*



My Account

#### Welcome, Your Name!

Add Connected customer

Now that you've logged into our scheduler, you can:

- Schedule a new appointment
- View and manage past and future appointments

Select a button below to get started:

Book a New Appointment

View Appointments

My Profile



#### **Choose a Ga-68 Product**





#### **Choose a Generator**



Some pharmacies have multiple generators. If the date/time you desire is not available, try a different generator option. Each generator has a unique calendar with date and time options.



#### Pick a date and time





#### **Enter Physician Details**

| Your Information      |                                                               |   |  |  |
|-----------------------|---------------------------------------------------------------|---|--|--|
| Booking For:          | Booking Ga-68 Calibration Dose on January 14, 2022 7:00:00 AM |   |  |  |
|                       |                                                               | • |  |  |
|                       |                                                               |   |  |  |
|                       |                                                               |   |  |  |
| Referring Physician * |                                                               |   |  |  |
| Referring Physician * |