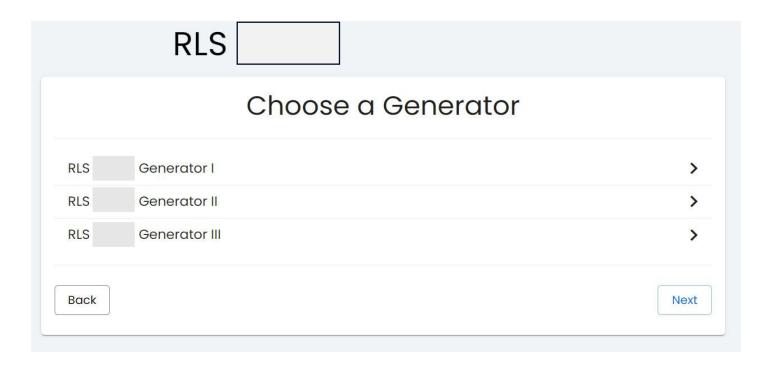

#### **Choose a Generator**

Some pharmacies have multiple generators. If the date/time you desire is not available, try a different generator option. Each generator has a unique calendar with date and time options.